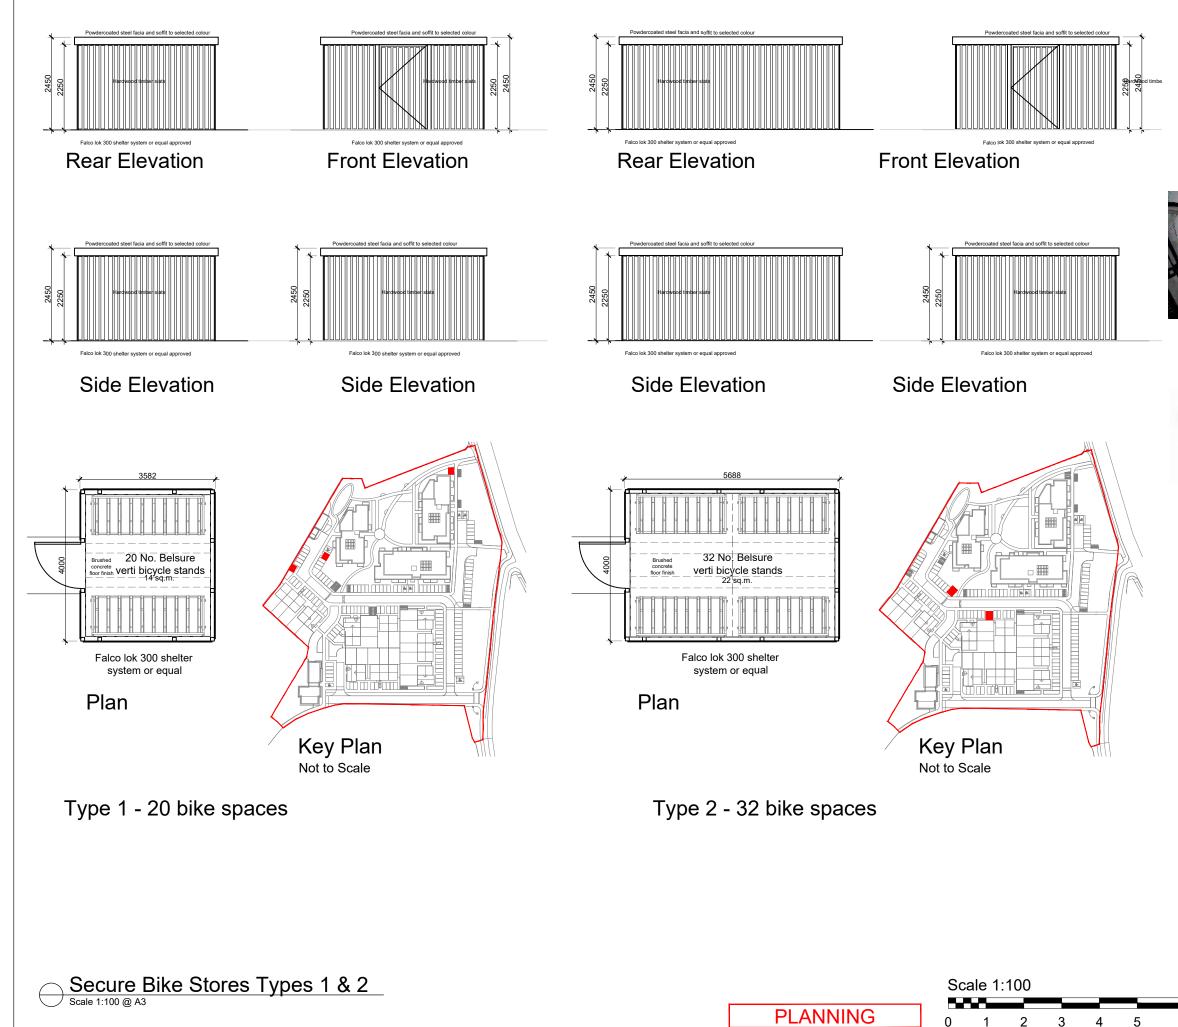

Materials Legend:

 Black metal roofing with pressed metal eaves
 Hardwood timber slats on steel frame Black aluminium rainwater goods

|    | JOHN FLEM                                                                                  | -                                   |  |  |
|----|--------------------------------------------------------------------------------------------|-------------------------------------|--|--|
|    | THE TREE HOUSE, 17 RICHVIEW O<br>CLONSKEAGH, D14 XR82,<br>T: (01) 6689888 E: info@jfa.ie \ | IRELAND                             |  |  |
|    | CLIENT                                                                                     |                                     |  |  |
|    | Garyaron Homes Ltd                                                                         |                                     |  |  |
|    | PROJECT<br>Residential Development at                                                      |                                     |  |  |
|    | Glencarrig, Celbridge, Co. Kildar                                                          | 9                                   |  |  |
|    | DRAWING<br>External Secure Bicycle Stores T                                                | ypes 1&2                            |  |  |
|    | Floor Plans, Elevations                                                                    |                                     |  |  |
|    | scale<br>1:100 @ A3                                                                        | JOB NO.<br>2112                     |  |  |
|    | DRAWN BY                                                                                   | PKL                                 |  |  |
|    | DATE                                                                                       | August 2022                         |  |  |
|    | DRAWING NUMBER                                                                             | REVISION                            |  |  |
|    | HZL-JFA-00-00-DR-A-P6003                                                                   |                                     |  |  |
| ןו | DRAWING LOCATION \\dublin\jobs\21 jobs\211200-current drawings\cad files 12.08.2           | 1\esb plant & bike stores<br>170821 |  |  |
| 1  | DRAWING STATUS                                                                             |                                     |  |  |
|    | Planning                                                                                   |                                     |  |  |